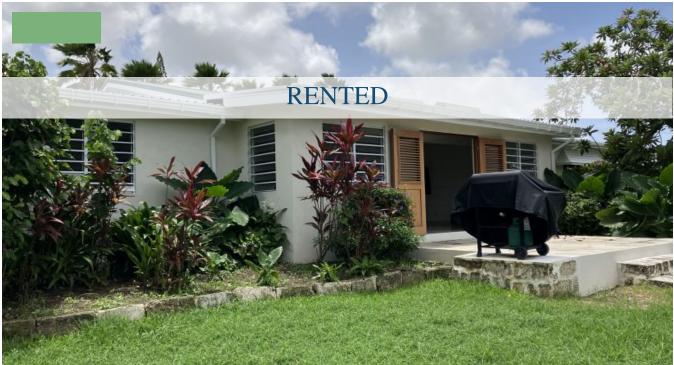

## **BANNATYNE GARDENS**

Christ Church, Barbados

This attractively designed single level 3 bedoom 2.5 bathroom home is situated in the sought after and peaceful neighbourhood of Bannatyne Gardens. It has been recently renovated to reflect open plan living with a modern kitchen and expansive dining and living area. This area leads onto the brick deck through double cedar doors which then spills onto the lovely garden area with mature plants.

The main living space boasts a lot of natural light and neutral colours. All of the bedrooms are located on the windward side of the home with ample cupboard space and inverter AC units. The primary bedroom has an ensuite bathroom and walk in closet. There is another room just off from the living area which is used as an office but can easily be used as a guest bedroom, play-room or media room.

The home, which sits at the end of a cul de sac, is fully enclosed with electric gates which leads to a covered garage, laundry and utility room.

It is approximately 8 minutes from the Airport and Sheraton Mall. The home can be rented furnished or semi-furnished and is pet friendly. Garden maintainance is included