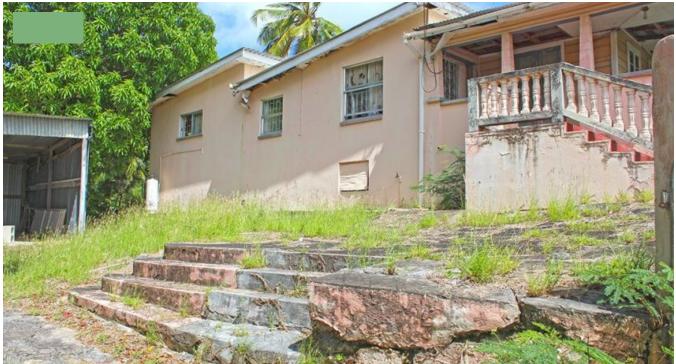

## COLLETON LOT 1 \*\*SOLD\*\*

Saint Peter, Barbados

Located close to historic Speightstown and within walking distance to the luxurious Port Ferdinand Marina is this rectangular-shaped 14,958 sq.ft. elevated lot. There is an older 4-bedroom 2-bathroom home on the lot that needs major repairs. A right-of-way exists on the lot, starting at the property entrance and running straight to Lot 2 at the rear of Lot 1. Plumb and mango trees are well established, with fencing on 2 sides of the lot and a wall to the front.SALE PRICE: BDS\$280,000 ? US\$140,000