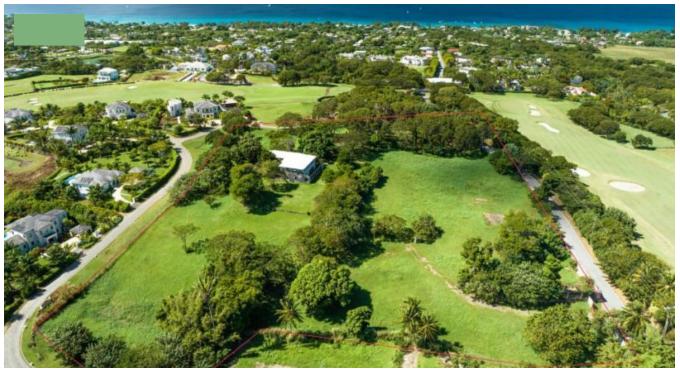

## WESTMORELAND PLANTATION

Westmoreland Plantation is a unique site 7.1 acres in size located in St James adjacent to the Royal Westmoreland Golf Course and Resort. The site has some sea views, a beautiful grove of mahogany trees and a derelict historic house that dates back to 1638. There was previously permission (now expired) to build a development of up to 27 3x bedroom residences with a club house and swimming pool. The site would also be perfect for a few luxury homes.