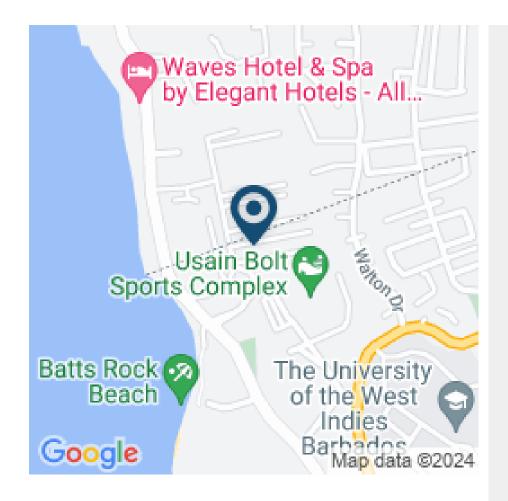

## PROSPECT, CRUSHER SITE ROAD

Exceptional Development Opportunity! This expansive 43,500-sq. ft. lot located on Crusher Site Road in Prospect is just what you' ve been looking for. An investment opportunity on Barbados' affluent West Coast, just a short distance from the stunning Batts Rock Beach. SALE PRICE: US\$700,000