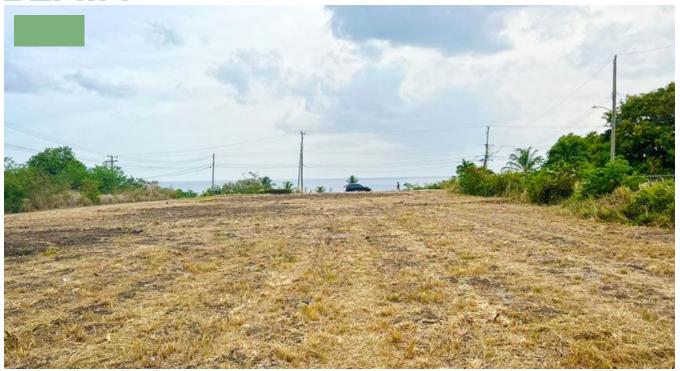

## PROSPECT, CRUSHER SITE ROAD

Exceptional Development Opportunity! This expansive 43,500-sq. ft. lot located on Crusher Site Road in Prospect is just what you' ve been looking for. An investment opportunity on Barbados' affluent West Coast, just a short distance from the stunning Batts Rock Beach. SALE PRICE: US\$700,000

Property Type: Land

Land Area: 43,500sq. ft

**Listed:** 11 Nov 2023