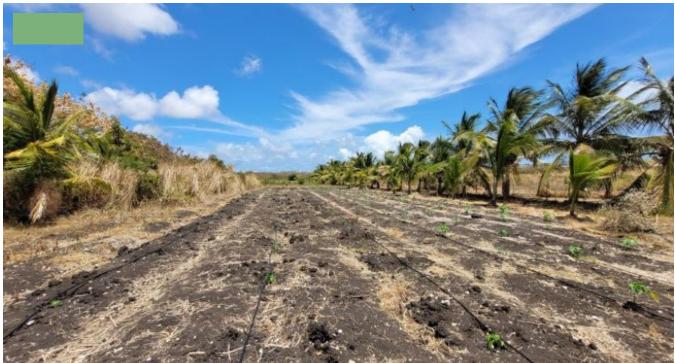

LAND AT PILGRIM PLACE, PILGRIM ROAD, CHRIST CHURCH

**Q** Christ Church, Barbados

Approximately 5.173 acres of flat, arable land situated in Pilgrim Place, Christ Church. The land is well suited for livestock or subsistence farming. Pilgrim Place is located within 5 minutes of the Grantley Adams International Airport and less than 10 minutes to the amenities in Oistins.