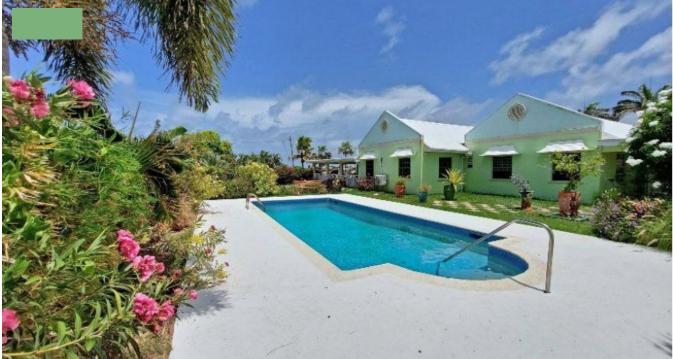

## HARMONY LODGE, ST PHILIP

Saint Philip, Barbados

?The Abbey? is a well laid out five-bedroom home on a large lot. An open plan layout incorporates spacious living and dining rooms and a beautiful modern kitchen. The home?s master bedroom has a walkin closet and en-suite bathroom, with French doors opening directly onto the wraparound patio. There is another large bedroom suite with a private bathroom. The fifth bedroom, currently used as the TV room/study, also has a private bathroom, and opens onto the rear patio which extends the full width of the house. The home?s design provides easy access to the outdoor spaces, residents and guests enjoy the the pool and manicured gardens.