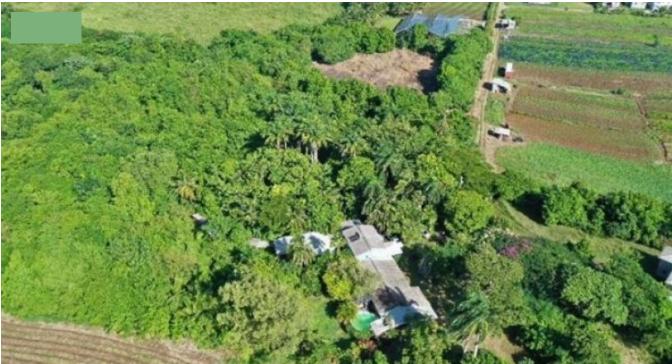

## PROSPECT FARM

Saint George, Barbados

Located in the privacy of Fairview, St. George, Prospect Farm holds enormous potential for multi-use purposes. The total acreage is 8.309 acres, with 39,999 sq. ft. of gully.Within the acreage is a 3 bedroom, 2 bathroom main house with an attached 1 bedroom, 1 bathroom apartment. Additional spaces include a separate office, workshop areas, storage areas, and unused chicken pens.See More Information Below