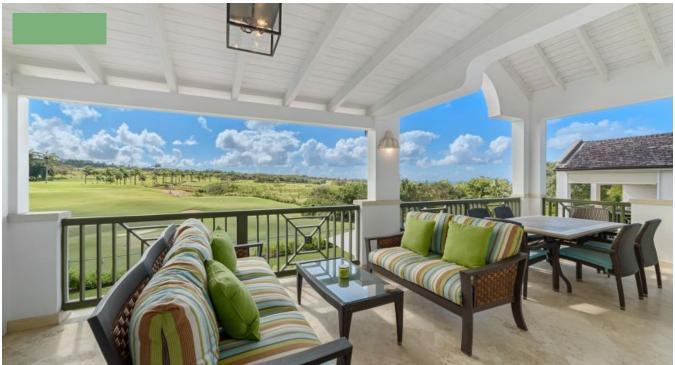

ROYAL WESTMORELAND - SUGAR CANE RIDGE NO. 19

**P** Barbados

Bring the whole family to this great place with lots of room. Sugar Cane Ridge 19, set within the World Renowned Royal Westmoreland, this villa offers unobstructed views of the golf course and out to the island's coast line. Sit back and relax by your own private pool, or enjoy some laps.

Featuring an open plan living and dining area, private pool and outdoor dining terrace, this property is ideal for family holidays and island retreats. The Master suite offers a King size bed, en suite bathroom and direct access to the pool deck. Bedrooms 2 and 3, also located on the ground floor share the second bathroom with Bedroom 2 offering a Queen size bed and Bedroom 3 offering two trundle twin beds. The 4th bedroom; located on the entry level of the property, offers an en suite bathroom and Queen size bed. Guests at Sugar Cane Ridge 19 benefit from full Royal Westmoreland membership.