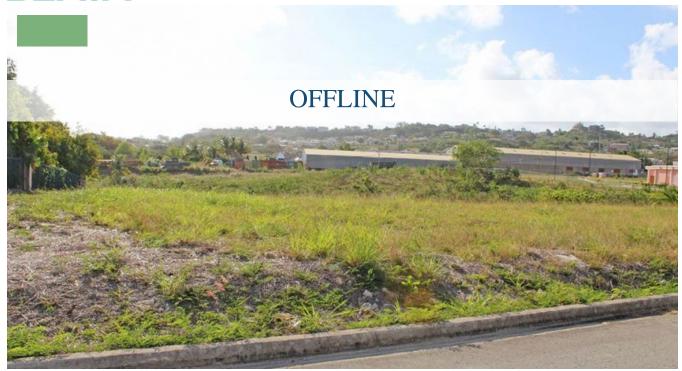

## CANE GARDEN CRESCENT LOT 2C \*SOLD\*

Situated in a relatively new development of several substantial residential homes in Cane Garden is this slightly sloping and square house lot. The area has several houses of various sizes that have been built over the past few years and it offers easy access to the busy, developing Warrens area but yet is set in a more peaceful neighbourhood setting.SALE PRICE: BDS\$150,000 ? US\$75,000