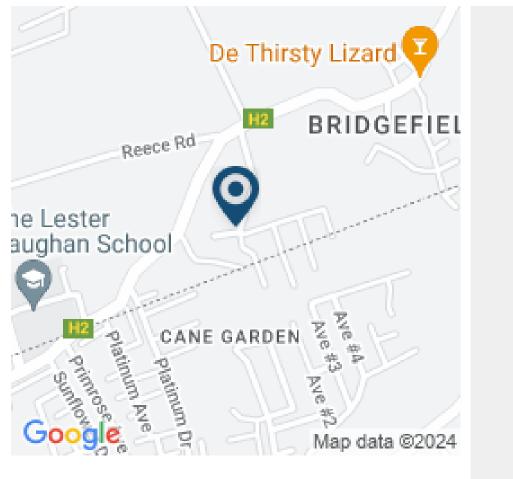

## CANE GARDEN CRESCENT LOT 2C \*SOLD\*

Situated in a relatively new development of several substantial residential homes in Cane Garden is this slightly sloping and square house lot. The area has several houses of various sizes that have been built over the past few years and it offers easy access to the busy, developing Warrens area but yet is set in a more peaceful neighbourhood setting.SALE PRICE: BDS\$150,000 ? US\$75,000