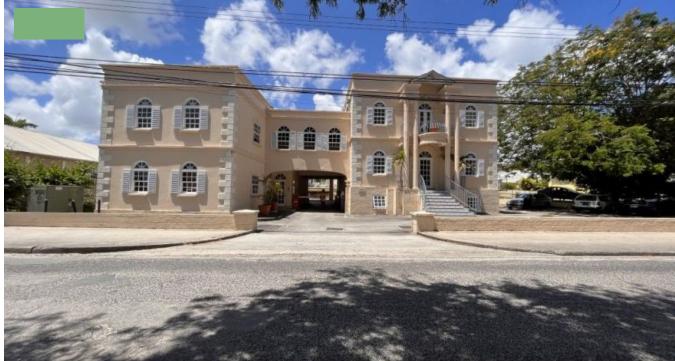

## STEVMAR HOUSE

Christ Church, Barbados

Stevmar House is a fantastic property located on the vibrant south coast road of Barbados. This unique property is directly opposite the popular tourist spot, Accra/Rockley Beach, making it a prime location for commercial use.

Currently set up as executive office space, Stevmar House holds great potential for a variety of commercial uses such as a hotel, restaurant, or retail space. The property requires some renovations to reach its full potential, however, the location, size, and amenities make it a great investment opportunity.

One of the key features of Stevmar House is the ample parking space available. The property holds 21 car parking spaces, a rare find in this bustling area.

With its unbeatable location and vast potential, Stevmar House is an excellent investment opportunity for anyone looking to tap into the thriving commercial market of Barbados.