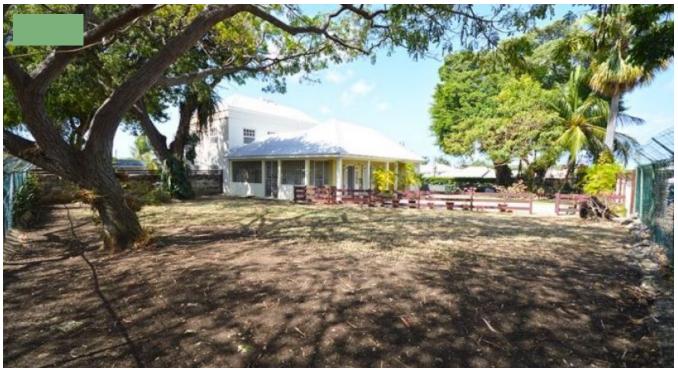

## ALMA

• Christ Church, Barbados

This charming Barbadian-styled home has been cleverly subdivided into two, separate, 2-bedroom units (sharing a party wall), each with their own entrance, parking, and a separate garage. The north section of the home was originally built in the 1800's with the south section added on in the 1950's. In 2008, the home was completely renovated and the only remaining parts of the original home are the beautiful thick coral stone walls and the solid louvred wooded doors. At the time of the renovation, the home was divided into the north and south sections.