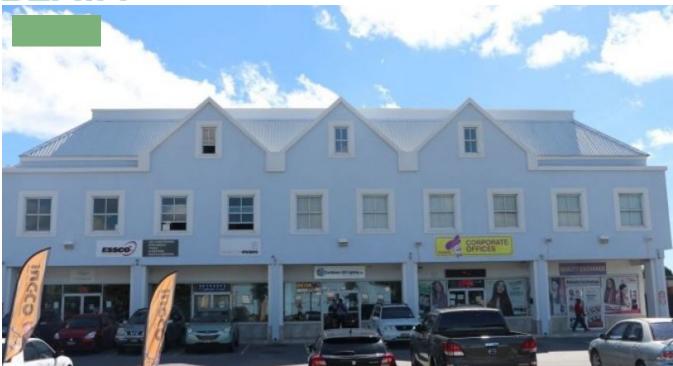

## CLAPHAM COURT COMMERCIAL SPACE

5,160 sq. ft of First-floor office space is available for rent in Clapham Court. Situated in the highly visible central location on Wildey Main Road with ample parking. This office space features a large reception area, five private offices, and three large training rooms. Stained concrete floors, a mixture of exposed and dropped ceilings, lighting, and central air conditioning. SEE BELOW FOR MORE DETAILS.