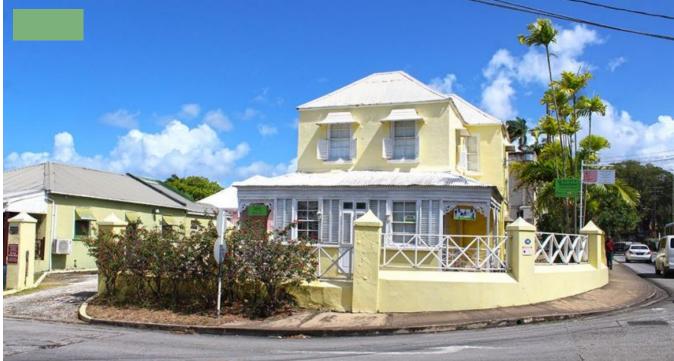

## BELLEVILLE 10TH AVE, 2 "RONALD TREE HOUSE"

Saint Michael, Barbados

This commercial office building known as "Ronald Tree House" is located on the corner of 10th Avenue in Belleville which is one of the older established neighbourhoods in Barbados. This area has become very popular with the medical profession being only three minutes or less from the Queen Elizabeth Hospital. In the general vicinity are laboratories, radiologists, dentists, orthodontists, pharmacies and a wide range of other businesses such as attorneys and insurance and internet companies. The 2,522 sq ft building has been adjusted to accommodate nine lettable suites with the flexibility to connect in various configurations as necessary. Four suites are on the ground floor, while five are on the first floor. The building also comprises a common lunchroom, restrooms on each floor, storage on each floor, individual entry talk and release intercoms, and all rooms are equipped with air-conditioning units. The building is listed as being architecturally significant and because of this, the land tax can be reclaimed on tax returns. The property offers easy vehicular access with ample parking.SALE PRICE: BDS\$895,000.00 ? US\$447,500.00