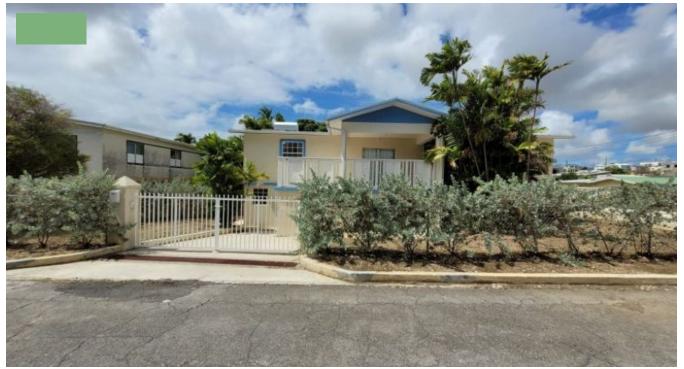

## 174 REGENCY PARK, CHRIST CHURCH

A renovated two-storey unfurnished 5 bedroom residence recently converted for use as a retirement home for the elderly situated in the established neighbourhood of Regency Park.

The property offers an entrance porch, spacious open plan living areas a full bathroom with walk-in shower, 2 water closets, storage area and kitchen on the lower level. The upper level offers the 5 large bedrooms (1 ensuite), separate living and dining rooms and a covered patio.

Other features include an external ramp leading to the patio, wrought iron security bars throughout, water tank, landscaped gardens and a concrete paved driveway leading to a forecourt parking area all enclosed by chain linked fencing with an electronic gated entrance. Regency Park is just minutes away from the South Coast with its many amenities, Sheraton Centre and the Wildey Commercial area.