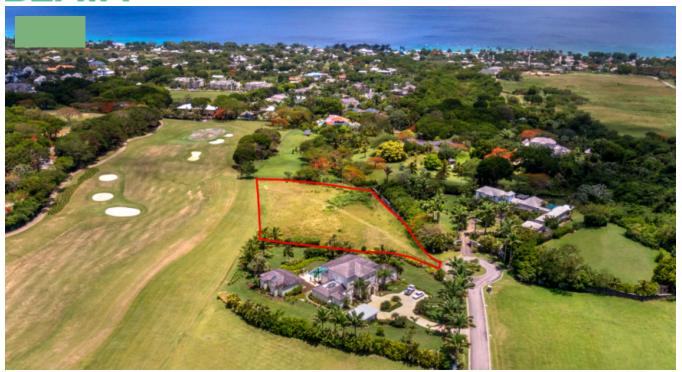

## ROYAL WESTMORELAND, OCEAN DRIVE 15

Ocean Drive 15 is a wonderful plot overlooking the 13th Fairway of the Royal Westmoreland golf course. With no property currently built here, it presents a fabulous development opportunity.

Located on the northern edge of the Royal Westmoreland Estate, plot 15 is at the very end of Ocean Drive meaning it is an extremely quiet spot. Known on resort as ?The Residences?, this prestigious avenue will have a maximum of sixteen properties when fully developed, and those already built all have a minimum of 5,000sqft of living space.

At almost 58,000 square feet you will not be short of space to build your dream Caribbean property complete with extensivegarden space and stunning sea views.

The neighbouring plots are both developed and surrounded by mature trees and bushes. They also have individual driveways leading from Ocean Drive, so you can be assured of privacy and unimpeded access to your property at all times.

This is a rare land resale and in such a beautiful position on resort that we anticipate high levels of interest.