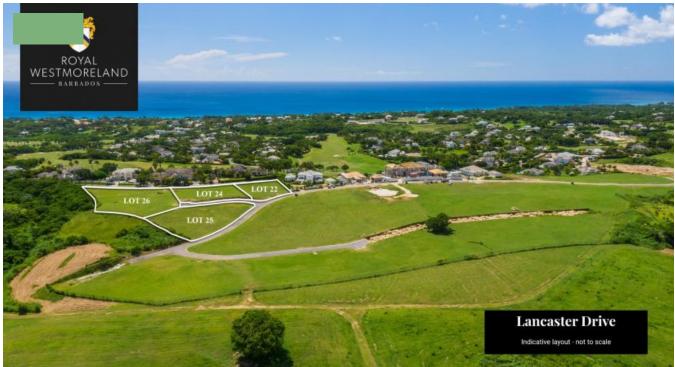

## LANCASTER DRIVE LOT 13, ROYAL WESTMORELAND

## LANCASTER DRIVE 13

Located in the prestigious award-winning golfing resort of Royal Westmoreland, Lancaster Drive lots are premium ridge lots, which will also afford owners magnificent views of the West Coast and the lush surroundings. These lots come with the opportunity to design and build your own villa in this exclusive gated community. There are also additional Develop Incentive packages available.

Property Type: Land

Land Area: 22,130sq. ft

**Listed:** 19 Dec 2023