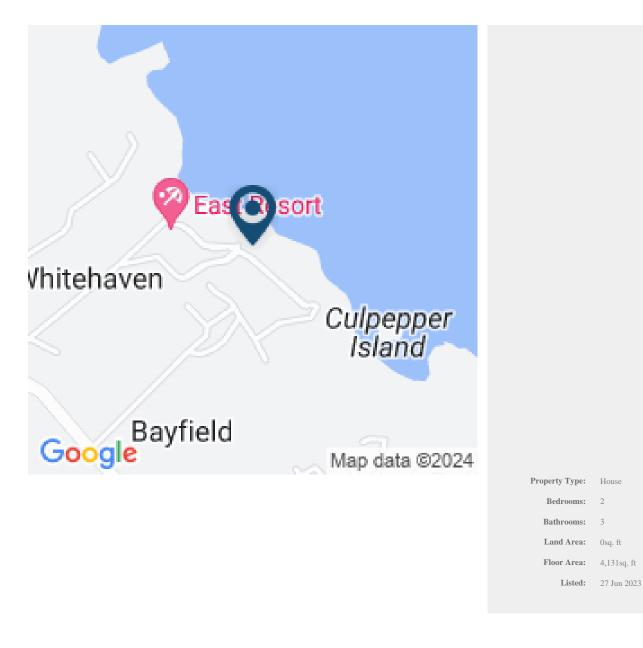

## 2 BEDROOM, OCEAN FRONT VILLAS - BEACH HOUSES

Saint Philip, Barbados

Inspired by escapism, these two-bedroom oceanfront villas are located in Beach Houses - a secluded, low density resort community, overlooking Skeete's Bay Beach and Culpepper Island. Beach Houses seamlessly marries the simple elegance and open spaces of contemporary architecture to the casual comfort of the traditional Barbadian East Coast beach house. Each villa sits on approximately 8,900 sq. ft. of land, with generously scaled floor plans offering a choice of interconnecting doors for rental opportunities, carports or garages.

## More Information

Sale Price:

External Link:

 $Source \ URL: \ https://www.barbadospropertysearch.com/for-sale/2-bedroom-ocean-front-villas-beach-houses$ 

House

2

3

0sq. ft

4,131sq. ft