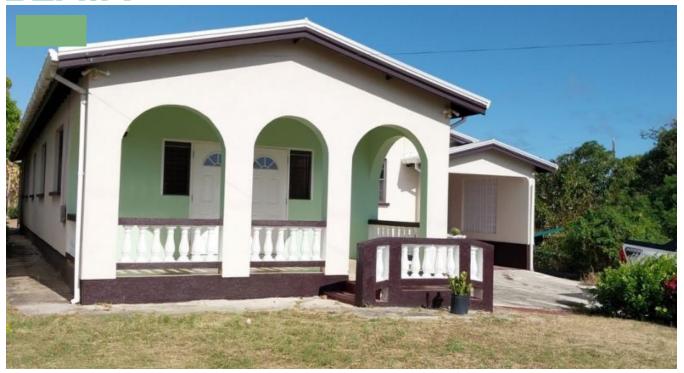

## PILGRIM PLACE A - (REDUCED) SPACIOUS FULLY ENCLOSED **BUNGALOW ON LARGE LOT**

• Christ Church, Barbados

## **Special Features**

Unfurnished

Fully Enclosed

Security grilles

Quiet Location

Spacious

Pilgrim Place is a small residential area in close proximity to our major highway, international airport and south coast amenities. This spacious, fully enclosed traditional bungalow, sits on a large lot with ample space in both the front and the yard areas. The sizable front patio, lead by double wooden doors into the large living area, dining area, family/TV room and spacious open plan kitchen with built in cupboards and solid countertops. There are linen closets throughout the corridors leading into the bedrooms, three of which have built in closet space and can accommodate king sized beds, the fourth is small and suitable for a child's bedroom or play room. One bedroom has an en-suite bathroom with a tub, while the second bathroom has a shower. The house has a large laundry with a sink that can can accommodate a washing machine and a dryer, it has direct access to the yard area where there are drying lines. There is a room off the garage with a private entrance which would be ideal for an office. The house is extremely breezy and it's high ceilings throughout, lends it's feel of openness, there are security grills on the windows as well as wrought iron doors on exterior entrances. There is a one vehicle carport and additional parking on the driveway if necessary. The large yard are can be used for planting, entertaining or even an extension to the property, the options are many, there is also a small patio at the back from which there is a view of the ocean.