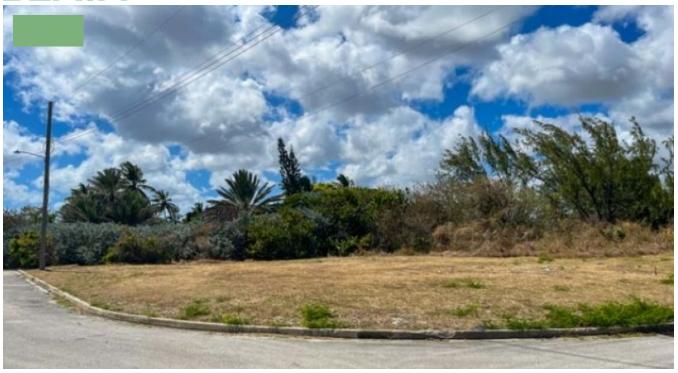

## BYRON DRIVE LOT 159

For sale is a magnificent lot of land situated on Byron Drive, Inch Marlow, Long Beach, Christ Church, Barbados. This exceptional property spans an impressive 16,264 square feet and is being offered at the price of two hundred and ninety-five thousand Barbados dollars. Nestled at the end of a tranquil cul-de-sac, this lot provides a serene and peaceful environment, perfect for those seeking a retreat-like setting. The surrounding area boasts a collection of meticulously maintained homes, exuding a sense of pride and elegance. SEE MORE INFORMATION BELOW