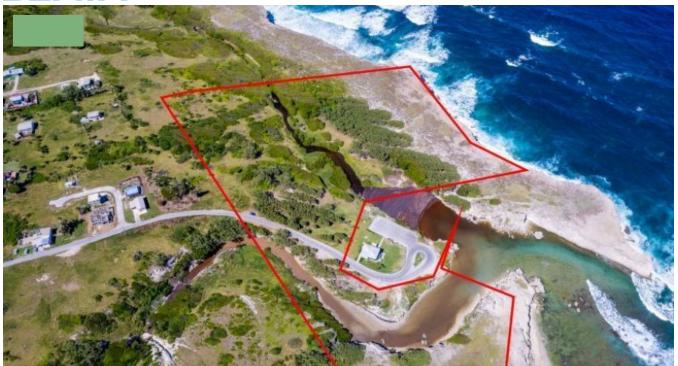

## RIVER'S MEET, RIVER BAY, ST. LUCY

Saint Lucy, Barbados

Large vacant ocean front site with great potential for development. This land is situated in a beautiful area along Barbados' northern coastline with lovely breezes and peaceful surroundings. The site is located approximately 15 minutes away from the amenities in Historic Speightstown.

**Land Area:** 430,125sq. ft

**Listed:** 31 Oct 2023

-IZ##10

 $\textbf{Source URL:} \ \ \textbf{https://www.barbadospropertysearch.com/for-sale/rivers-meet-river-bay-st-lucy}$