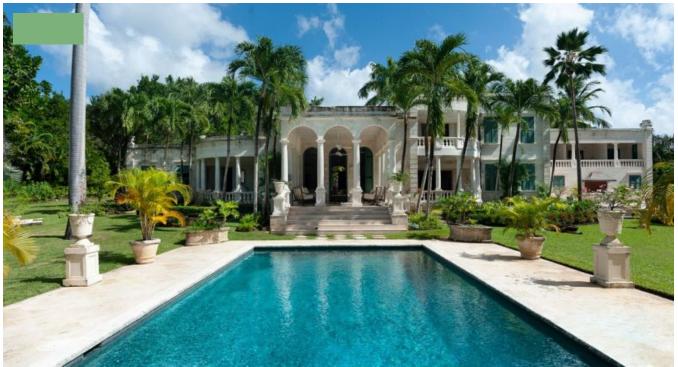

## SANDY LANE ESTATE, SUNDIAL

Saint James, Barbados

Sundial is a stunning, classical property located on the much sought after Sandy Lane Estate. It sits on South Road and is set in 1.803 acres of lush tropical gardens. The property is constructed from coral stone and is designed in classical plantation style. It has beautiful Messel style shutters on the windows. This romantic property offers 7 bedrooms. There are 5 in the main house. These all have en suite bathrooms. A further two bedrooms are located in the poolside cottage. There are also 2 bathrooms in the cottage. The master bedroom looks out over the pool and gardens. It has a large bathroom and dressing room. There is also an office down the hall from the master bedroom. Perfect for those who need to do any work. 2 of the bedrooms in the main house are on the ground floor. The other 3 bedrooms are on the upper level. You enter the house through enormous wooden doors and step into a magnificent great room with high ceiling. This is a classical, elegant room that leads to a covered terrace. It enjoys views over the pool and extensive, private, lush gardens. The tropical gardens come complete with follies and ponds full of Koi. There are terraces overlooking the garden from the kitchen and from one of the ground floor bedrooms. The kitchen has just been renovated with an English ' Neptune ' kitchen. It is a large, ?live in? bright kitchen with a seating area at one end. Perfect for entertaining and ideal for families and groups of friends. There is a large classical pool in the garden as well as beautiful koi ponds. The sound of the water cascading into the ponds is both peaceful and calming. At the end of the pool is a pavilion that houses the gym, changing room and a coral stone bar. The bar looks out over the swimming pool.. This is a great spot for entertaining at lunch or sunset. There is a two bedroom cottage across the garden and by the pool. This offers two bathrooms and is ideal for groups of friends or for adult children. There is a large gazebo in the garden with a circular table. This a romantic spot for breakfast, lunch or dinner. The two car garage offers covered parking and there is lots of room on the driveway for further cars. Sundial exudes a sense of peace, calm and elegance. It is a private, romantic property. Being here is like being in your own secret oasis. Retreat form the hustle and bustle of Barbados in these magical private gardens. The design offers space and elegance. There is even a classical stone folly in the garden. With lots of very special spots to hang out this is a house of full of character. You may find yourself never wanting to leave!Sundial occupants may use the facilities at the Sandy Lane Estate Beach Club and also the tennis courts on the Sandy Lane estate. They may also (at a cost) use the world renowned golf courses on the Sandy Lane estate. The Sandy Lane Estate Beach Club is a private members club. It is located on a pristine crescent shaped beach adjacent to the hotel. The club offers sun beds and umbrellas to occupants of houses on the Sandy Lane Estate. It is not open to the public. Members are however permitted to invite guests. Facilities include a sensational club house with interiors by Kit Kemp of Firmdale Hotels. The bar is open to offer early morning coffees and happy hour sunset cocktails. Sundial is less than 10 minutes? drive from Holetown. Here you will find a large supermarket, duty free shopping and a medical facility. Holetown is the hub of the west coast with