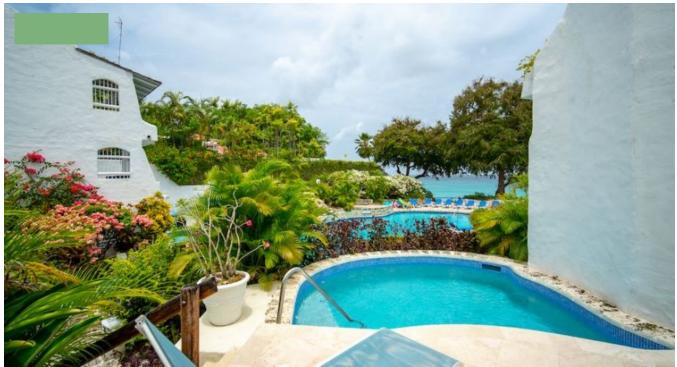

## **MERLIN BAY - NUTMEG**

Merlin Bay is one of Barbados loveliest beachfront developments comprising of just 8 units nestled on a beautiful palm-fringed crescent-shaped shoreline.

Nutmeg is a lovely 3 bedroom fully air-conditioned villa with a private plunge pool set on two floors overlooking the stunning beach, a large lagoon-style pool together with the lush gardens of the exclusive and private enclave that is Merlin Bay.

This two-storey home has an indoor dining room, a sunken sitting area that opens to the plunge pool and an intimate pool terrace. The bedroom on the ground floor also opens to the plunge pool terrace. Dining may also be on the upstairs dining terrace which has an attractive hand-painted mural and offers lovely ocean views across the central swimming pool.

Steps from the central coral stone deck lead down to a secluded white beach and the sparkling waters of the Caribbean Sea.

On the grounds of Merlin Bay, you will be able to enjoy a really beautiful free form swimming pool. The pristine white sandy beach is just a few steps from Nutmeg. Here you will enjoy swimming in the incredibly warm and calm azure sea