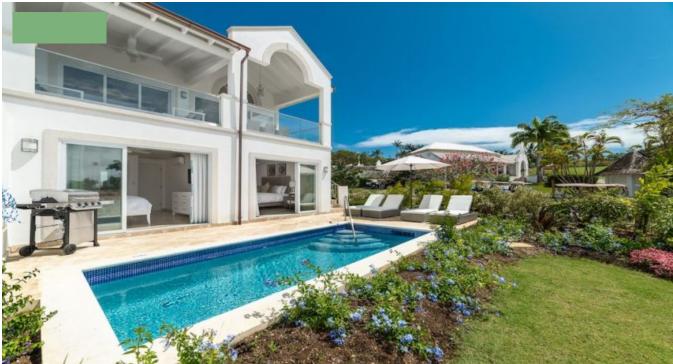

On the ground floor, there is a master suite with a luxury en-suite bathroom. There is also a large sitting area which opens up to the garden. Here you will find the pool and terrace area. These are accessed via floor to ceiling sliding glass doors.

Two additional guest rooms each with their own en-suite bathroom are also on this level. A fourth en-suite master guest bedroom of equally generous proportions is provided on the mezzanine floor.

On the first floor, large floor to ceiling glass sliding doors opens up the elegantly modern living and dining areas. These lead to a covered, south-facing terrace overlooking the private pool. From here the unrivaled fairway and sea views can be enjoyed to their fullest.