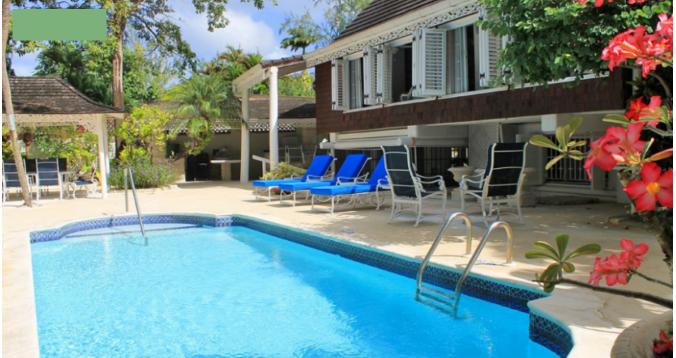

The spiral staircase also leads downstairs to a well equipped kitchen, with a small dining alcove, and the fourth bedroom with an en suite bathroom (note this bedroom is suitable for single occupancy only). A door leads out to the enclosed garden, which is surrounded by mature trees, providing shade and privacy. There is a good size swimming pool and deck with sun loungers. Adjacent to the pool and deck is an alfresco dining area with a gazebo and another covered area features a built-in coral stone bar and a barbecue.

A gorgeous stretch of beach is just a few steps away, through an arched gateway, with a wall mounted shower for rinsing off and crystal blue water that is excellent for swimming.