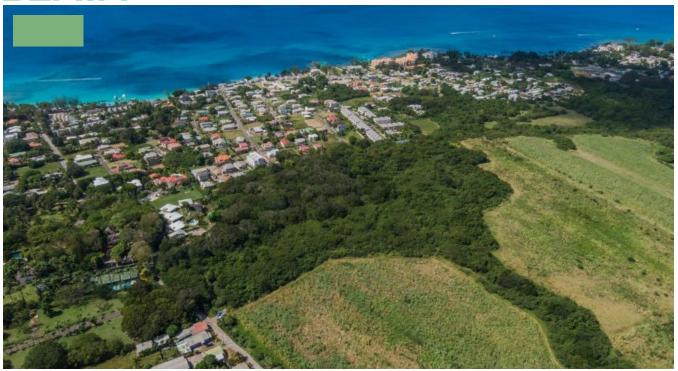

## LOWER BAKERS - EASTRY

This property is 12+ acres in size. Presently zone 1 which means the land is arable and there is permission for one residence, an application has been submitted to the town planning department to divide the land into two lots and permission is imminent for sub-division into a 2 acre residential lot and a 10 acre agriculture lot. The location is an excellent one for a private residence surrounded by arable land, or for further development. The property adjoins the old Eastry Hotel site which is adjacent on the south boundary, has great ridge front views west coast and country views across Bakers plantation lands to the east. The entire area is cool and very private.