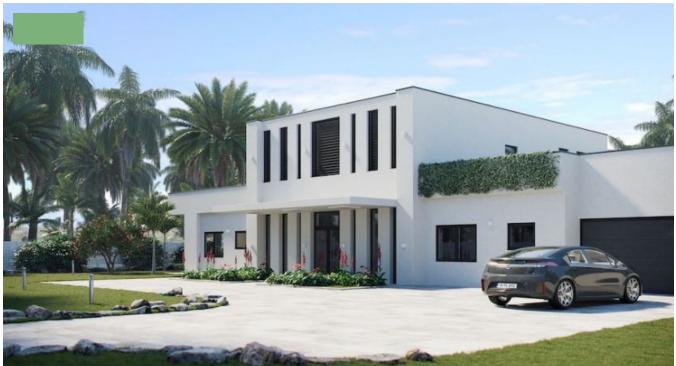

## Starting From: £ 2,900,000

This stunning modern design brings the outdoors in for a truly contemporary Caribbean living. Walking into the grand, open two-story entrance hall with views straight out over the pool this home will not fail to impress.

The large, open living room and kitchen create the perfect living area spilling out onto the veranda where an outdoor kitchen and bar become the focal point for entertaining.

A ground floor office and 2 car garage with separate laundry and plenty of storage make this a very livable home.

Four guest bedrooms with four and a half bathrooms on the ground floor ensure the privacy of your guests. As you walk up the stairs to the first floor looking down on the entrance hall, a welcoming media room awaits.

The remainder of the first floor is only for the master suite, with a large walk-in closet, completed by an enviable master bathroom, bedroom and private veranda overlooking the pool and view beyond.

More Information