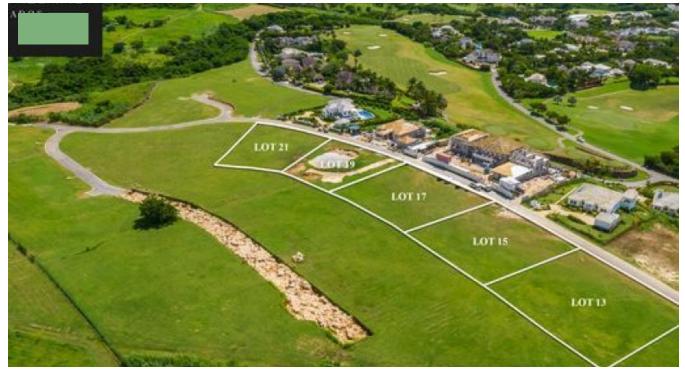

## ROYAL WESTMORELAND - LANCASTER DRIVE

Starting from: £1,315,000.00

Lancaster Drive is Royal Westmoreland's most desirable ridge.

Lancaster Estate Lots are premium ridge-view lots located in Royal Westmoreland's newest community.

These lots come with the opportunity to design and build your own villa in the exclusive gated community.

Royal Westmoreland is a private gated community and on-site amenities include a gym, tennis courts, elegant clubhouse with bar and restaurant, Sanctuary swimming pool and cafe as well as the members-only beach club facilities at Mullins' a short drive away.