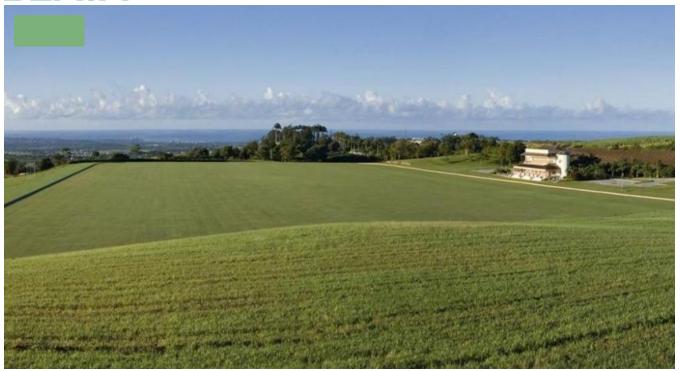

## LION CASTLE POLO ESTATE

A centrally located development with an elevated position of about 1,000 feet above sea level, Lion Castle Estate enjoys cool breezes and views of the south and west coasts of the island. Still only 10 minutes from Holetown or 15 minutes from Warrens, all businesses, shopping, beaches restaurants and medical facilities are just short drive away.

This beautiful development features 53 house lots ranging in size from approximately 15.500 sq. ft. to 40,600 sq. ft. each surrounding a central Polo Field and Club House. 28 lots remain available for sale to be purchased including the Polo Field and Club House.