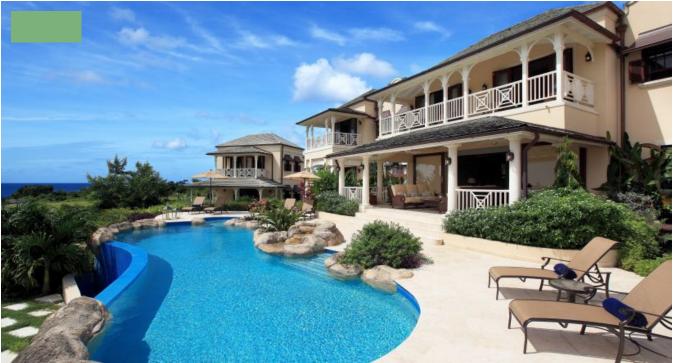

## **ROYAL WESTMORELAND - WESTERINGS**

**P** Barbados

This Exquisite luxury villa is located on Ocean Drive in the Northern area of the resort. The Westering's sits in an elevated position on the 13th hole, in lush tropical gardens, boasting stunning views across the golf course out to the turquoise blues of the Caribbean Sea.

The house is a unique custom built property designed by leading architects Gillespie and Steel and the interior design features the finest of finishing materials many of which were imported from Europe and the USA. The open plan lounge and kitchen opens out on to a large covered terrace which offers a fine panorama across the golf course and stunning sea views which provide the perfect location for sunset cocktails. Ideal for family gatherings, the outdoor living areas include a dining and bar area with barbecue for and an expansive palm fringed terrace that wraps around a luxurious infinity edge pool and Jacuzzi.