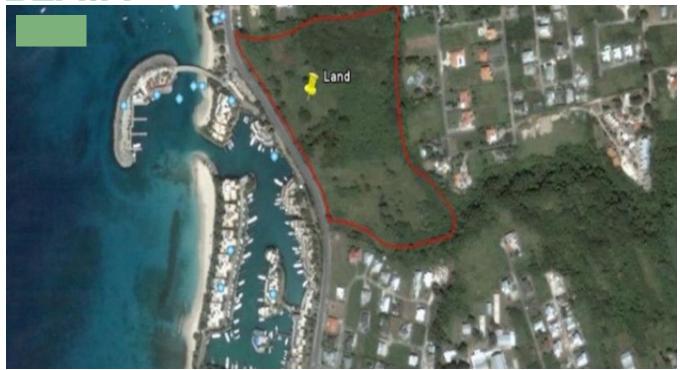

## LAGOON DEVELOPMENT

Located directly opposite prestigious Port St. Charles Residences and Marina, this site is in a prime location on the Platinum Coast of Barbados and measures approximately 24 acres. The plot slopes upwards toward the East and its landscape allows for the development of a combination of residences including condominiums build around a man-made lake and elevated properties with views of the Caribbean Sea.

Planning permission has been granted for the development of 200 units. The property is in close proximity to fishing town Speightstown and the town of Holetown with its many shops, restaurants and bars. The sandy white beach and water-sports can be accessed right across the street.