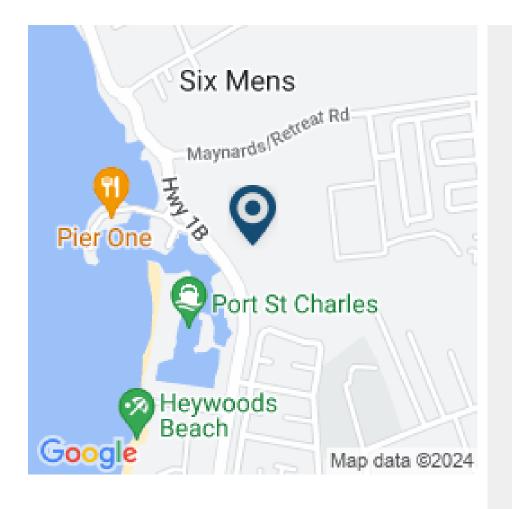

## LAGOON DEVELOPMENT

Located directly opposite prestigious Port St. Charles Residences and Marina, this site is in a prime location on the Platinum Coast of Barbados and measures approximately 24 acres. The plot slopes upwards toward the East and its landscape allows for the development of a combination of residences including condominiums build around a man-made lake and elevated properties with views of the Caribbean Sea.

Planning permission has been granted for the development of 200 units. The property is in close proximity to fishing town Speightstown and the town of Holetown with its many shops, restaurants and bars. The sandy white beach and water-sports can be accessed right across the street.