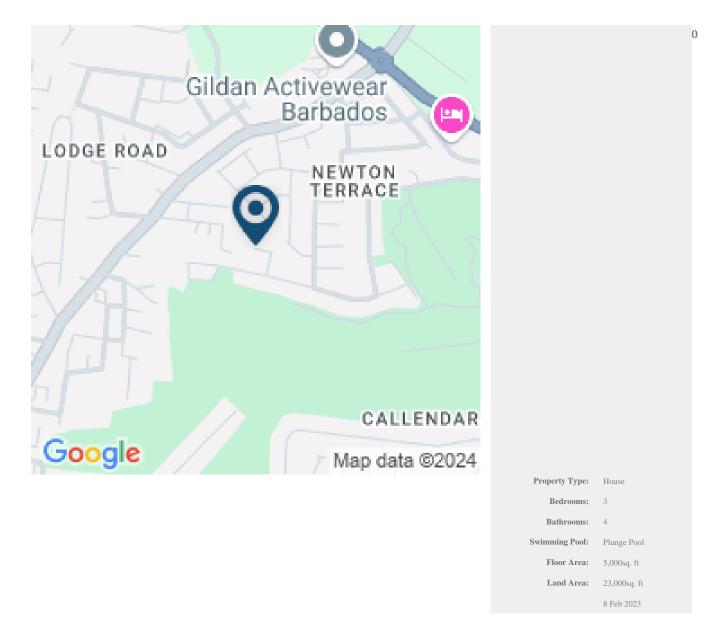

## WHISPERING PALMS

• Christ Church, Barbados

Step into your own private family home at Whispering Palms located in the developed neighbourhood at Durant's Christ Church just minutes from the Grantley Adams International Airport in Barbados. Located in a private cul-de-sac, Whispering Palms has it all: from the spacious 3 bedrooms, 4 bathrooms, with an additional option for a fourth bedroom downstairs, to the large kitchen with wooden cabinets and solid counters, living, dining, and large family room. Not to mention its open air teak deck, plunge pool, and large garden - perfect for entertaining. With electronic gate entry, 5kw solar power and water tank included - there's no need to look further!

## More Information

| Rental Price:    | \$6,500 BBD /month                                              |
|------------------|-----------------------------------------------------------------|
| Rental Notes:    | Garden and Pool maintenance included.                           |
| Rental Features: | Pet Friendly                                                    |
| Furnished:       | Appliances                                                      |
| Amenities:       | Large Family Home, 5KW solar system, private cul-de-sac, plunge |
| Video:           |                                                                 |
| External Link:   |                                                                 |