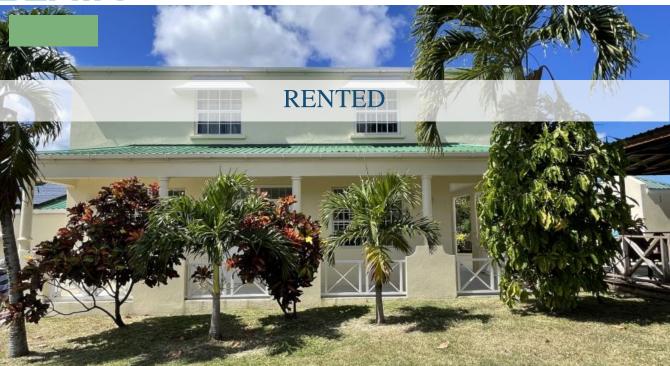

## WHISPERING PALMS

• Christ Church, Barbados

Step into your own private family home at Whispering Palms located in the developed neighbourhood at Durant's Christ Church just minutes from the Grantley Adams International Airport in Barbados. Located in a private cul-de-sac, Whispering Palms has it all: from the spacious 3 bedrooms, 4 bathrooms, with an additional option for a fourth bedroom downstairs, to the large kitchen with wooden cabinets and solid counters, living, dining, and large family room. Not to mention its open air teak deck, plunge pool, and large garden - perfect for entertaining. With electronic gate entry, 5kw solar power and water tank included - there's no need to look further!

Whispering Palms is been offered with appliances and is ideal for pets. Pool and Garden maintenance is included with the rental.