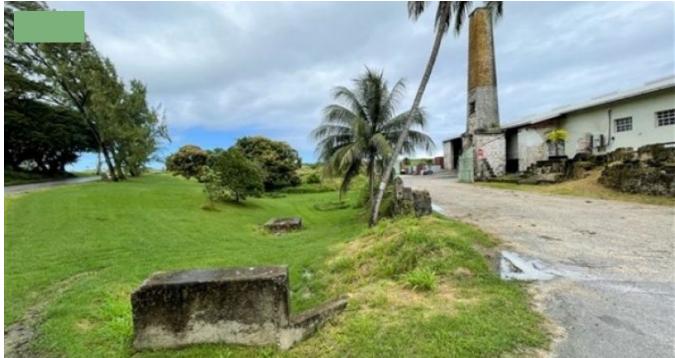

## CLIFF LODGE

Saint John, Barbados

This commercial property consists of a steel frame building built in 2008 which includes an office, workshop and warehouse. The office has a small reception area, before entering into a large AC open plan section which houses a board room, lunch room with a male and female toilet, and a larger executive office. A door in the board room allows access to the warehouse, which also has its own bathroom. There is ample parking at the front of the building. The large lot, of around 2.5 acres, is not being used to its full advantage at present. The property, which dates back to the 1800s including the roughly 30 foot brick chimney, was once an industrial manufacturing site.