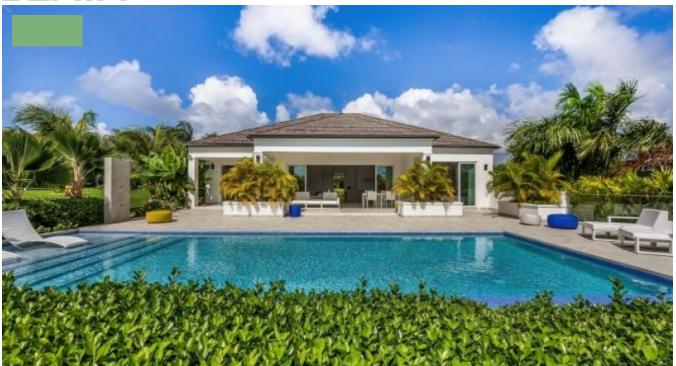

## ROYAL WESTMORELAND DJANNA

Djanna is Arabic in origin and means, true meaning and pronunciation of heaven. Located on Jasmine Ridge of the famous Royal Westmoreland Estate, owners have access to five-star leisure facilities including a championship 18-hole Robert Trent Jones golf course, tennis courts, communal pool, spa, gym, restaurant and private owners beach club at Mullins. This immaculate custom high spec villa, has only ever been occupied by its owners and never rented. It takes after the Royal Palm Villa Layout which has been enhanced to maximize its best assets. The villa is one of the largest plots in the development, just under an acre of land. This is significantly more than most villas of its calibre within the Royal Westmoreland Estate which is where the garden of paradise was born. SEE BELOW FOR FURTHER INFORMATION.

Bedrooms: 4

Bathrooms: 4.5

Swimming Pool: Swimming Pool

Land Area: 35,446sq. ft

**Floor Area:** 4,320sq. ft

**Listed:** 18 Aug 2023