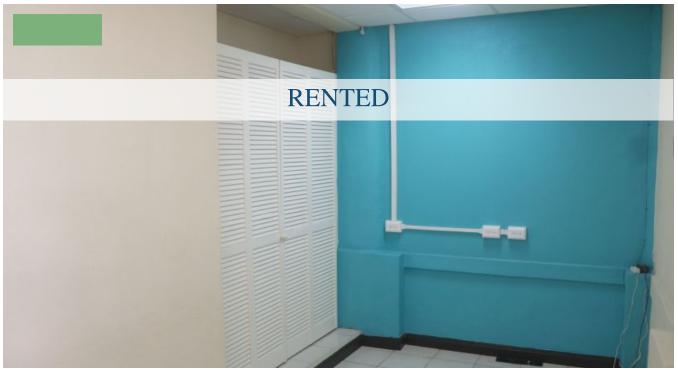

## UNIT 2G, "SHALOM", PINE ROAD, BELLEVILLE

480 sq ft of commercial office space located in Belleville, St. Michael. The unit comprises two rooms (each with a wash basin), a reception area and one bathroom. The unit is fully air-conditioned with burglar bars throughout. Situated on the ground floor the unit is wheelchair accessible and has previously been used for doctor's offices.