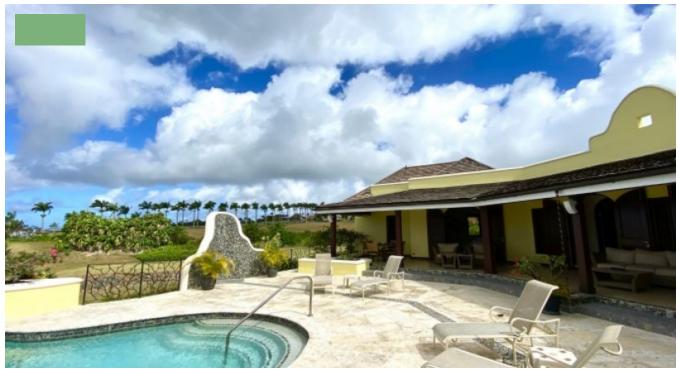

## LION CASTLE, HARBOUR VIEW LOT 6A

Harbour View is a stunning open plan villa with 4 bedrooms and 4.5 bathrooms on the gorgeous Lioncastle Polo Estate. Nestled away from the hustle and bustle and close to a few local attractions like Welchman Hall Gully, Harrisons Cave and the Flower Forest. Just a 15 minute drive away from Holetown and Speightstown.Harbour View not only boasts panoramic ocean views on the west coast, the property is spacious and has everything you need in an island home. Starting with a large driveway which can park up to 3 cars, 2 car garage, a large front garden, large laundry room with an outdoor area to hang clothing, ample storage space and high ceilings. SEE BELOW FOR MORE DETAILS