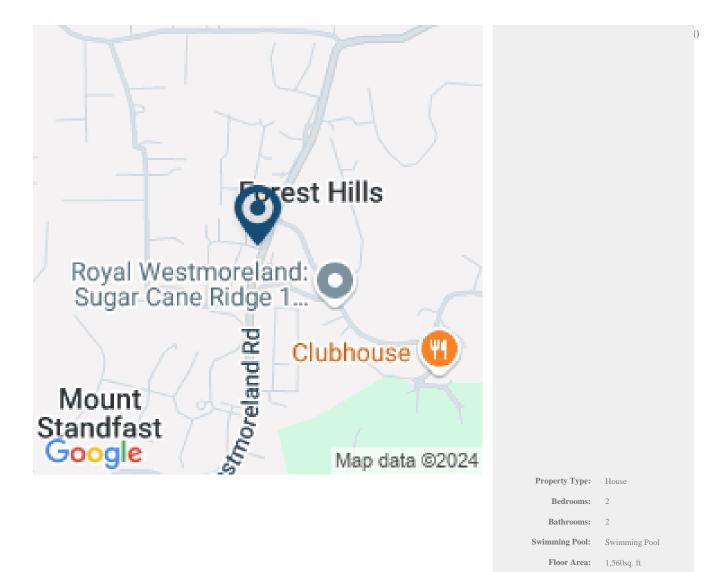

## **WESTMORELAND HILLS 18**

This two bedroom semi-detached villa is situated in the development of Westmoreland Hills just north of Sugar Hill and west of Royal Westmoreland Resort. It is close to popular landmarks including Lone Star, Sandy Lane, and the Limegrove Lifestyle Centre. Number 18 offers phenomenal sea views immediately as you enter the front door. The expansive living spaces and open-concept kitchen lead out to a private pool and partially covered outdoor patio. All the finishes are contemporary and neutral, and the house is incredibly light and airy. Number 18 is being sold unfurnished but with appliances including washing machine, dryer, stove, fridge, AC units and TV. This gated community provides exclusive amenities for residents and visitors, including a fully equipped gym, a swimming pool, and a cafe.