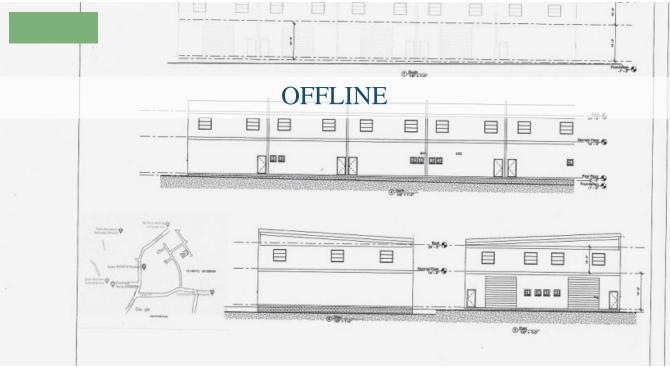

## LEARS BUSINESS PARK LOT 18 - WAREHOUSE SPACE 900 SQ.FT.

Looking for that Warehouse that isn't too big! Well, look no further! Located within the new Lears Business Park are two 900 sq.ft. warehouse spaces now being constructed. It is hoped that these units will be available come March 2023 (not guaranteed). Lears Business Park is conveniently located and is in close proximity to Warrens Business Hub and the Barbados Port Authority. Each Warehouse measures 30' x 30', with a ceiling height being 24' and an access door measuring 12' wide. These warehouses allow for multiple racking should that be desired and each space is finished with one bathroom. The property itself has off-road parking for 40' containers and vehicles.

It is a requirement that the first, last and security deposit is payable on signing totaling Bds\$5,393.25 (vat inclusive). Water is included in the rental rate, tenants are responsible for all other utilities. Each Tenant will be allowed to place signage in a designated space. This is a great opportunity, great rate, and great location. Don't delay.

Needing a bigger warehouse – there are four 1,800 sq.ft. spaces each at \$3,060.00 plus vat. Now is your time to move.

E&OE.