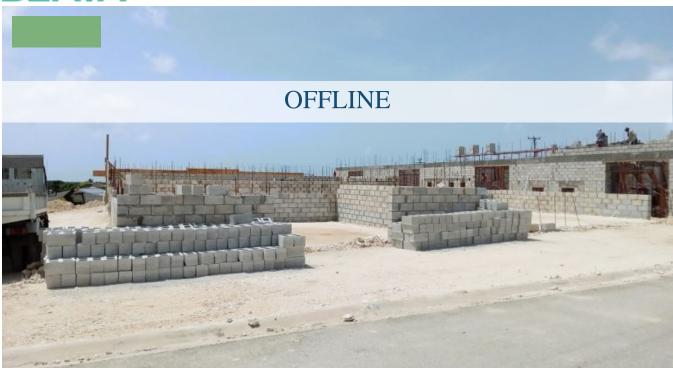

## LEARS BUSINESS PARK LOT 18 - WAREHOUSE SPACE 1800 SQ.FT.

Book your space now! Located within the new Lears Business Park are four warehouses being constructed. It is hoped that these units will be available come March 2023 (not guaranteed). Lears Business Park is conveniently located and is in close proximity to Warrens Business Hub and the Barbados Port Authority. Each Warehouse measures 1800 sq.ft. The measurements are 30' x 60', with a ceiling height being 24' and an access door measuring 12' wide. These warehouses allow for multiple racking should that be desired and each space is finished with one bathroom. The property itself has off-road parking for 40' containers and vehicles.