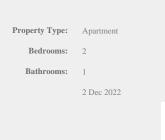

## More Information

| Rental Price: | \$2,400 BBD /month                    |
|---------------|---------------------------------------|
| Rental Notes: | 3 to 12 month rental                  |
| Furnished:    | Fully-furnished                       |
| Amenities:    | ?3 beds ( 2 rooms)                    |
|               | ?1 Bath                               |
|               | ?Furnished                            |
|               | ?Burgular Bars                        |
|               | ?A/C Units                            |
|               | ?Spacious open living and dining area |