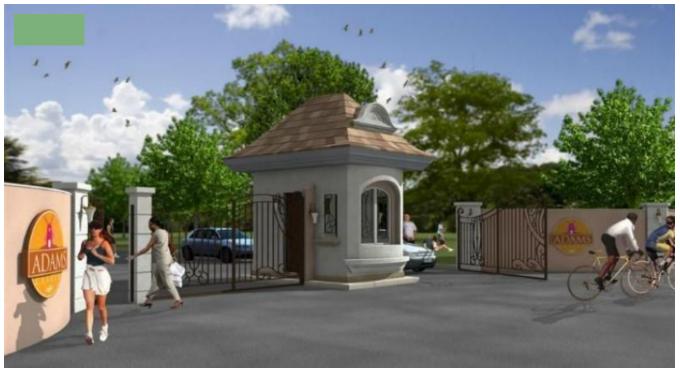

## ADAMS CASTLE DEVELOPMENT

Adams Castle is a premier residential community developed on 37 acres of gently undulating land providing unparalleled views of the south coast. The residential community consists of 103 lots, each of which is unique in what it offers any future resident.Located in Christ Church and bordered by Sheraton Park and South Ridge, Adams Castle offers property owners the ultimate and desirable combination of location and accessibility. Adams Castle is conveniently located less than ten minutes drive from the south coast and its desirable beaches, attractions and shopping. In addition to its proximity to the south coast, Adams Castle is only a short drive from the ABC Highway, Grantley Adams International Airport, Bridgetown and is on the doorsteps of the Sheraton Centre. Adams Castle has anticipated the current and future needs of its residents by ensuring that the entire residential community is serviced by underground light and power, natural gas, water, telephone, cable TV and internet. The Adams Castle residential community will come equipped with all of the infrastructure necessary to create a secure gated community should the future residents ever have such a need. The Adams Castle residential community will also be outfitted with comprehensive street lighting to ensure that the streets and common areas are always well lit and secure. Adams Castle will offer its future residents access to a play and picnic area unlike any offered in Barbados at this time, truly allowing the residents of Adams Castle to forge a strong sense of community.SEE PRICE LIST BELOW