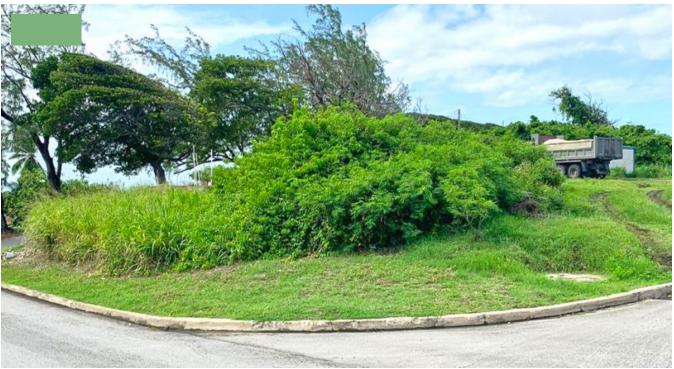

## FORTESCUE, PALM VIEW #1, ST. PHILIP, BARBADOS

Sitting in an elevated position next to the entrance to the landmark, St. Mark's Church in St. Philip, is this flat corner lot positioned at the top of the hill leading down to Consett Bay. The lot has a pleasant country view looking west and is tree-lined to the north where it abuts the entrance to the church. Located about 15 minutes from Six Cross Roads and only a few minutes from the sea, the location is rural and peaceful. The owners of the lot have built the foundation for a small two-bedroom home to be constructed on the site. The plans are available to a prospective purchaser who would save the initial setup and foundation costs of starting a house from scratch. We anticipate this could be a considerable saving of approximately \$20,000 or more.