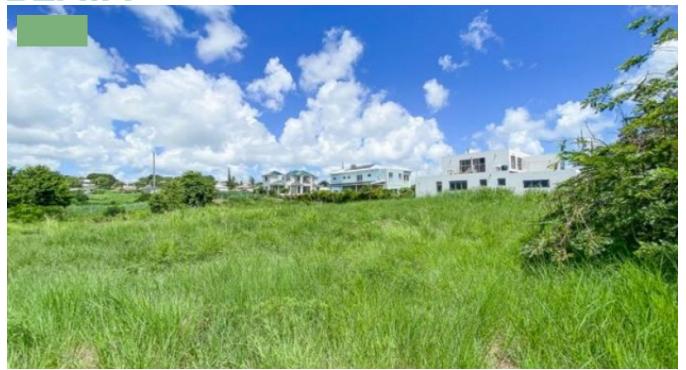

## SOUTH VIEW LOT 221, CHRIST CHURCH

South View Lot 221!An elevated square lot for sale located in the popular residential community, of Phase 1 of South View Development, Christ Church in Barbados. The lot has distant sea views and nice breezes. The development is boasting several upmarket homes which have already been completed and also several neighborhood parks, with the convenience of being in close proximity to many amenities.