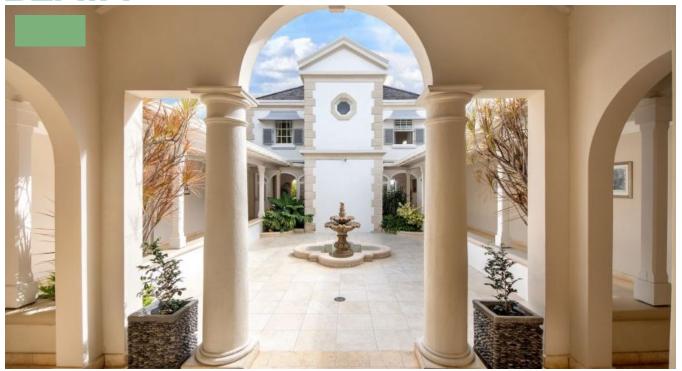

The entrance to the villa is truly spectacular, with an open courtyard with fountain flanked by two covered walkways to access the ground floor bedrooms. There are four of these, each with en-suite facilities, and two have the additional luxury of a private patio area. At the far end of the courtyard is the main living space, which is open plan and comprising of a living area and formal dining for six. The kitchen is separate yet just as spacious, with every appliance you could wish for plus a central island with breakfast bar seating for three.