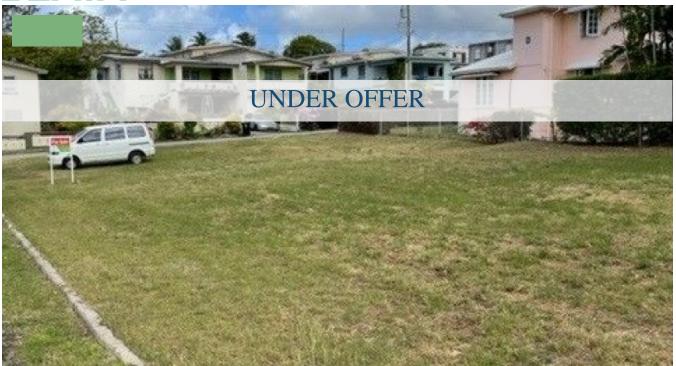

## ELIZABETH PARK LOT 70

• Christ Church, Barbados

This is one of the few undeveloped lots in Elizabeth Park which is a well developed neighborhood and close to all amenities. This flat corner lot is located off the main thoroughfare in a quite neighborhood. A great investment and location for your future home or investment property. Lot is 9,690 sq ft 114 ft X 60 ft