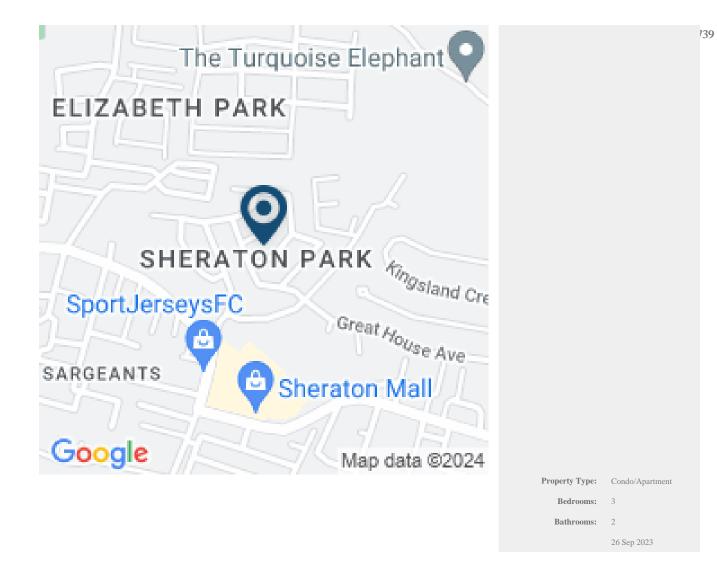

## SHERATON PARK, CHRIST CHURCH, BARBADOS

**9** Christ Church, Barbados

Apt 2, #26 Sheraton Park

Apartment 2 is an unfurnished three-bedroom, two-bathroom two storied apartment located in Sheraton Park. The lower level is open planned with ample floor space for arranging your living and dining room furniture. Upstairs, the three bedrooms are all air conditioned , and the master bedroom has an en-suite bathroom. Outdoors, there is a shaded grass enclosure, which may be suitable for a small dog.

Sheraton Park is in a very convenient location, Sheraton Mall is less than five minutes away; Wildey, Bridgetown and the South Coast are all within easy reach.