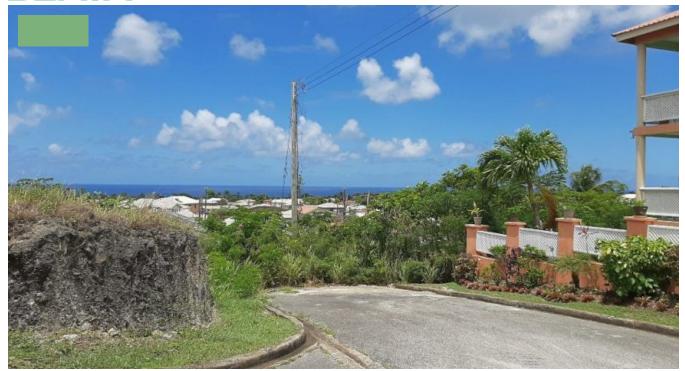

## #1034 Kingsland Heights

This residential lot is evenly shaped and measures 5, 317 square feet, with a slope. Located at the end of the cul-de-sac, there is very little square footage lost to the road reserve. Kingsland Heights is elevated above the main development, and this lot's position can provide unobstructed views over the neighbouring areas.

Kingsland is a well-established residential development. Real estate in this area of Christ Church has historically seen high demand. Proximity to major travel routes and easy access to amenities are key factors in the development's popularity and contribute to the potential for investment as rental a rental property.