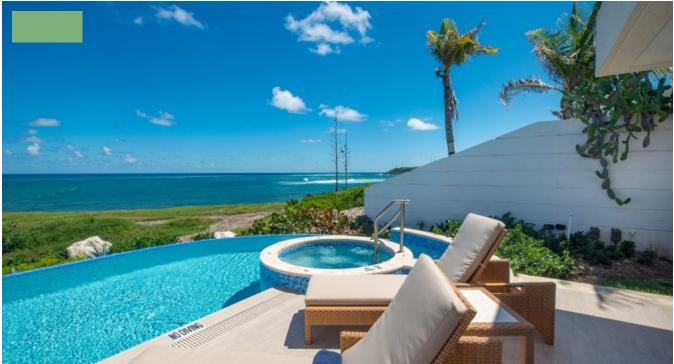

## BEACH HOUSES OCEANFRONT VILLA - 3 BEDROOM, 3 OR 4 BATHROOM

Saint Philip, Barbados

Inspired by escapism, these three-bedroom oceanfront villas are located in Beach Houses - a secluded, low density resort community, overlooking Skeete's Bay Beach and Culpepper Island.

Beach Houses seamlessly marries the simple elegance and open spaces of contemporary architecture to the casual comfort of the traditional Barbadian East Coast beach house. Each villa sits on approximately 8,900 sq. ft. of land, with generously scaled floor plans offering a choice of interconnecting doors for rental opportunities, car ports or garages.

Features:

- Three Bed/Three or Four Bath
- 4,377 sq. ft.
- 180-degree panoramic ocean views
- · Floor-to-ceiling glass windows for spectacular ocean views
- 2 infinity-edge private patios with hot tubs
- Private patios offering 'no tan-lines' levels of privacy