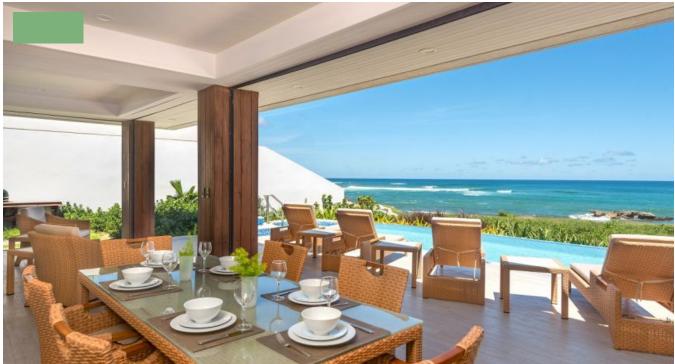

## BEACH HOUSES OCEANFRONT VILLA - 2 BEDROOM

Saint Philip, Barbados

Inspired by escapism, these two-bedroom oceanfront villas are located in Beach Houses - a secluded, low density resort community, overlooking Skeete's Bay Beach and Culpepper Island.

Beach Houses seamlessly marries the simple elegance and open spaces of contemporary architecture to the casual comfort of the traditional Barbadian East Coast beach house. Each villa sits on approximately 8,900 sq. ft. of land, with generously scaled floor plans offering a choice of interconnecting doors for rental opportunities, car ports or garages.

Features:

- Two Bed/Three Bath
- 4,131 sq. ft.
- 180-degree panoramic ocean views
- · Floor-to-ceiling glass windows for spectacular ocean views
- 2 infinity-edge private patios with hot tubs
- Private patios offering 'no tan-lines' levels of privacy