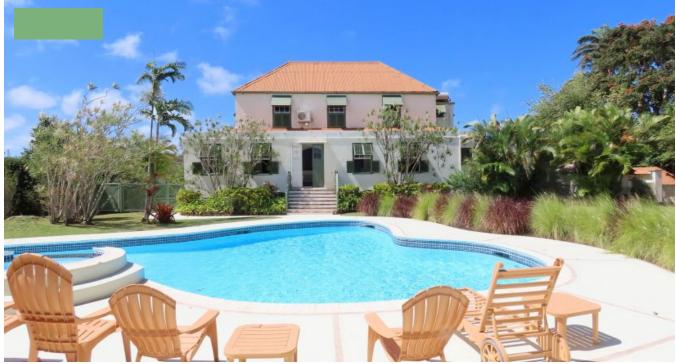

## LION CASTLE PLANTATION HOUSE - RENTAL PRICE ON REQUEST

Saint Thomas, Barbados

Lion Castle Plantation house is located in a stunning, tranquil and breezy location in the parish of St. Thomas. The house sits on 2.419 acres of land with spectacular views of the countryside and the south coast of the island with sea views. This impressive estate comprises of the historic traditional, restored plantation house, which was built in 1721.

The plantation house is built of coral stone with a 2-car garage, large swimming pool with a gazebo. The main house is 7,832 square feet and consists of a basement level, 4 bedrooms, 4 bathrooms, living and dining, kitchen, laundry and large storage areas on the ground and first floors. The gardens and grounds are beautifully landscaped and maintained with paddocks, stables and horses. The impressive driveway is lined with Royal Palms and green paddocks. The property is just a short 5 minute drive from the highway and access to amenities such as shopping, supermarkets, banks, schools, tennis, golf, dining and beaches. The information provided on this property is deemed reliable, however, not guaranteed.