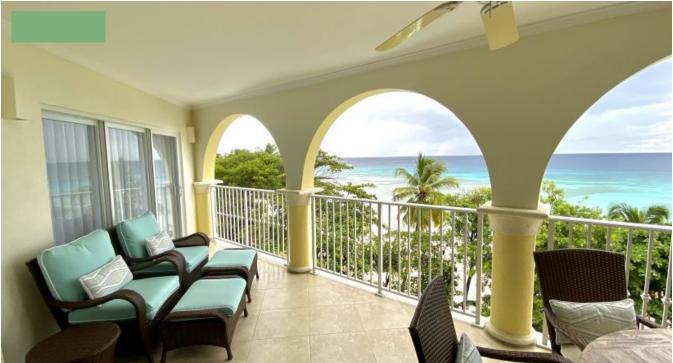

SAPPHIRE BEACH 403, BEACHFRONT (2 BED)

**Q** Christ Church, Barbados

Sapphire Beach is a fantastic development ideally situated on the vibrant South Coast of the island. It overlooks the white sand and sparkling sea of Dover Beach on one hand, and is within easy walking distance of the restaurants, nightlife and amenities of St. Lawrence Gap on the other.

Apartment 403 is a beautifully appointed three bedroom apartment on the 4th floor with air-conditioning and ceiling fans throughout. There is a spacious living area with a flat screen cable TV that opens straight on to the dining patio and the beautiful views beyond. The kitchen is very modern and fully equipped. The bedrooms are generous and both the master bedroom and bedroom 2 have bathrooms en suite, while Bedroom 3 has access to a full bathroom across the hall.

Guests may enjoy the use of the two community pools as well as the on-site fitness centre. In addition, for the golfer at heart, we are located just a short drive away from the Barbados Golf Club, where our concierge can offer preferential rates.